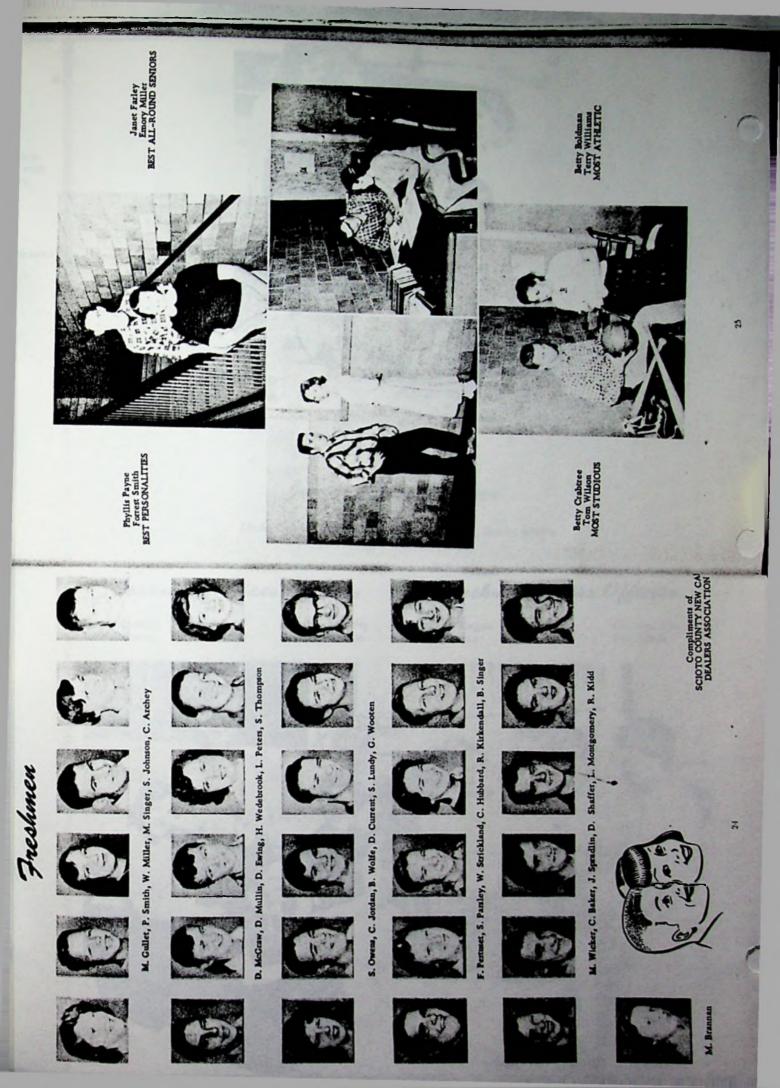

JANET FARLEY "Her ways are ways of pleasant-ness, and all her paths are peace " Glee Club 1,2,3,4; Class Officer 2,3; Librarian 2,3; Class Play 3, 4; Annual Staff 4.

-

#### DUANE TEETERS

"Those who yield to puppy love, usually lead a dog's life." Basketball 1,2,3,4; Athletic Manager 1; Librarian 1,2; Band 1; Glee Club 4; Class Play 4; Annual Staff 4.

PHYLLIS PAYNE "Love is a dream, gosh, I'm sleepy." Glee Club 1,2,3,4; Band 1,2,3, 4; Class Officer 1; Class Play 3; Newspaper Staff 4.

TERRY WILLIAMS "Live and learn; di it all." Baseball 1,2,3,4; B 3,4; Band 1; Librar Club 2; Student Cc Class Officer 3,4; P Staff 4; Class Play Staff 4.

JANET COX "The surest way not to be determined to suc-Glec Club 1,2; Band 1, rian 2,3; Class Play 4; paper Staff 4.