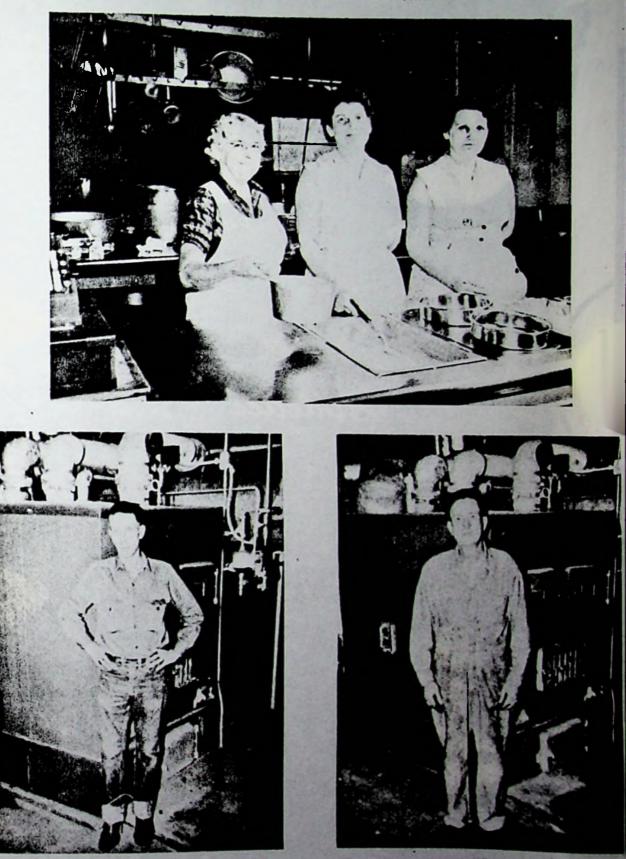

St nt Council Newspaper Staff 43

e, 0 1.0 Janet C. and John Helen B111 Bob C

Cooks

Liza Thompson Gathel Newman Helen Jones

STANDING: Mike Singer, Carl Evans, Don Colley, Bob Clark, Carl Deemer, Ted Strickland, Larry Osborne, Charles Jordan, Don Harness, Dave Ewing. KNEELING: Mr. Leightenheimer - coach, Ronnie Kiddmanager.