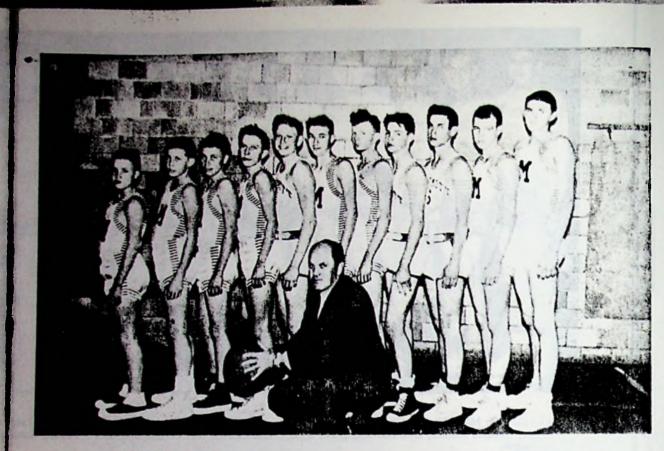

St nt Council Newspaper Staff 43

e, 0 1.0 Janet C. and John Helen B111 Bob C

Cooks

Liza Thompson Gathel Newman Helen Jones

STANDING: Mike Singer, Carl Evans, Don Colley, Bob Clark, Carl Deemer, Ted Strickland, Larry Osborne, Charles Jordan, Don Harness, Dave Ewing. KNEELING: Mr. Leightenheimer - coach, Ronnie Kiddmanager.