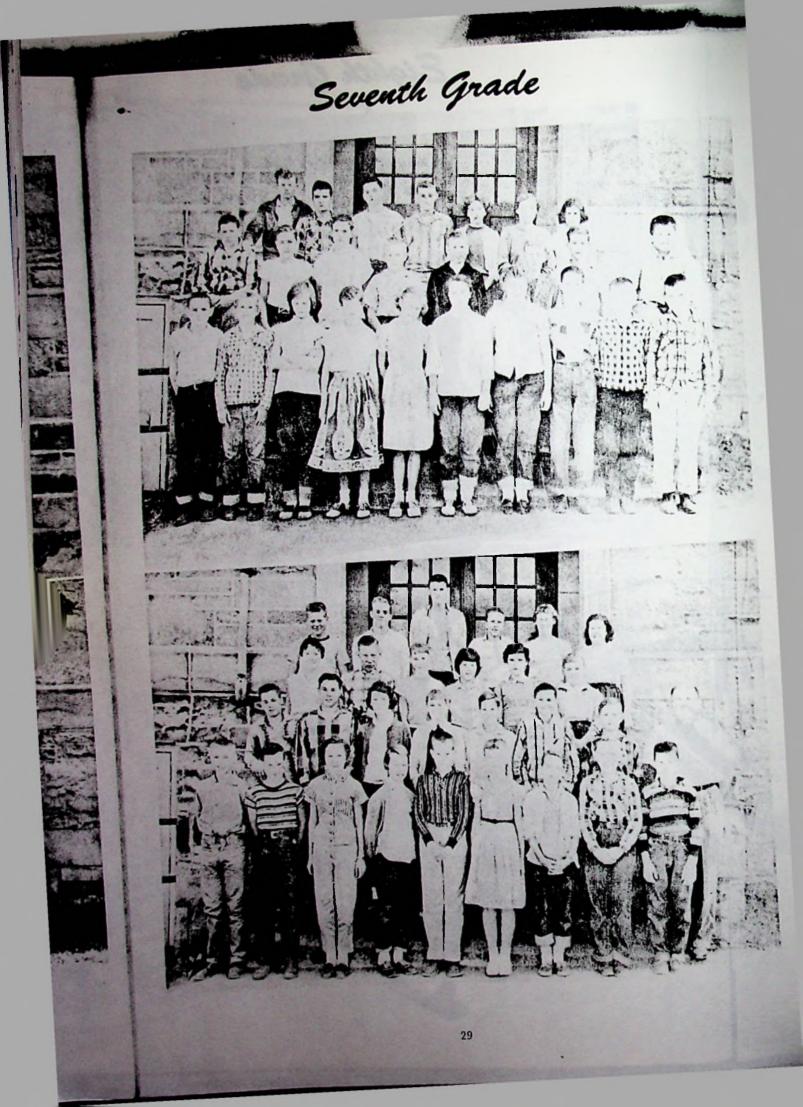

KATHRYN OWENS "There is a woman at the be-ginaling of all great things" Glee Club 1, 2; Office; Staff 2; Librarian 2; Class Fling 3; News-paper Staff 4.

15

Enjoying Our High School Youth-

MAUVENE INGLES "She's small, but so is a stick of dynamite."