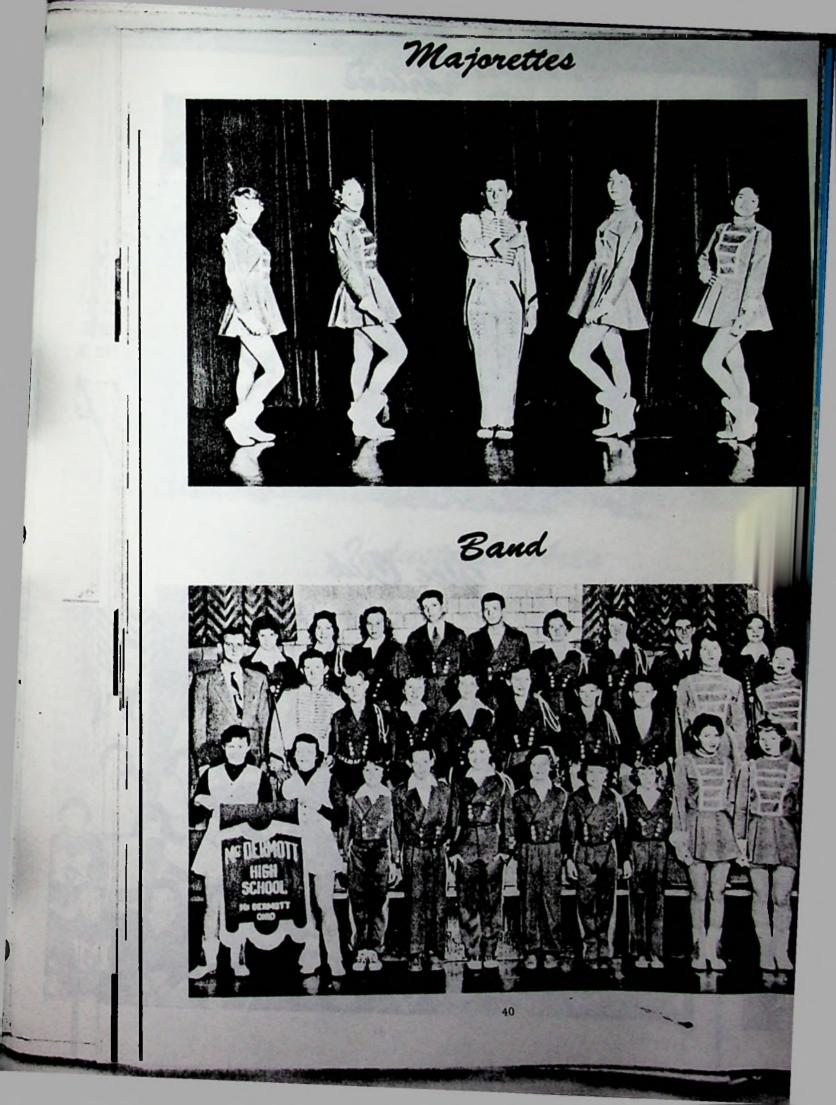

ers

Penny Norman Nick Johnson

E4: 10 12

ndow leaves day,

Tobacco.

Carolyn Murphy Shirley Jenkins

Freshmen Class Officers

Barbara Singer Mike Singer Charles Jordan Sue Miniz



Sophomores









P. Smith, C. Murphy, N. Johnson, J. Archey, J. Tubb







B. Doll, R. Craycraft, T. Strickland, D. Colley, G. Lute









K. Felty, L. Schmidt, D. Blanton, L. Woodard, J. Colley



12.





J. Carver, L. Osborne, B. Crabtree, B. Shaffer, A. Carver











P. Jones, L. Cable, M. Taylor, D. Osborne, R. Mullins





M. Tibbs, L. Lute, B. Friend, C. Price, V. Baker















April, 1956 Junior-Senior Trip to Washington Nu.





. 11























TO A DESCRIPTION OF THE PARTY OF THE PARTY

Vera Newman

PARTINE C

Betty Emnett

Janice Silcott

Attendants



**Rita Farley** 







St nt Council Newspaper Staff 43

e, 0 1.0 Janet C. and John Helen B111 Bob C











Cooks

Liza Thompson Gathel Newman Helen Jones











STANDING: Mike Singer, Carl Evans, Don Colley, Bob Clark, Carl Deemer, Ted Strickland, Larry Osborne, Charles Jordan, Don Harness, Dave Ewing. KNEELING: Mr. Leightenheimer - coach, Ronnie Kiddmanager.

Reserve Squad

Cheerleaders





## Junior High Basketball Junior High Cheerleaders

idd-







THE

### WALLER BROS. STONE CO.

VAULTS ASHLAR CUTSTONE FIRESTONE

McDERMOTT, OHIO

### THE TAYLOR STONE CO.

**BURIAL VAULTS OF** 

NATURAL STONE

**BUILDING STONE** 

FLAGSTONE

McDERMOTT, OHIO

10

Ser E Eter



# A Message to This Year's Graduates

Detroit Steel Corporation heartily congratulates you. You have moved another step forward on yo