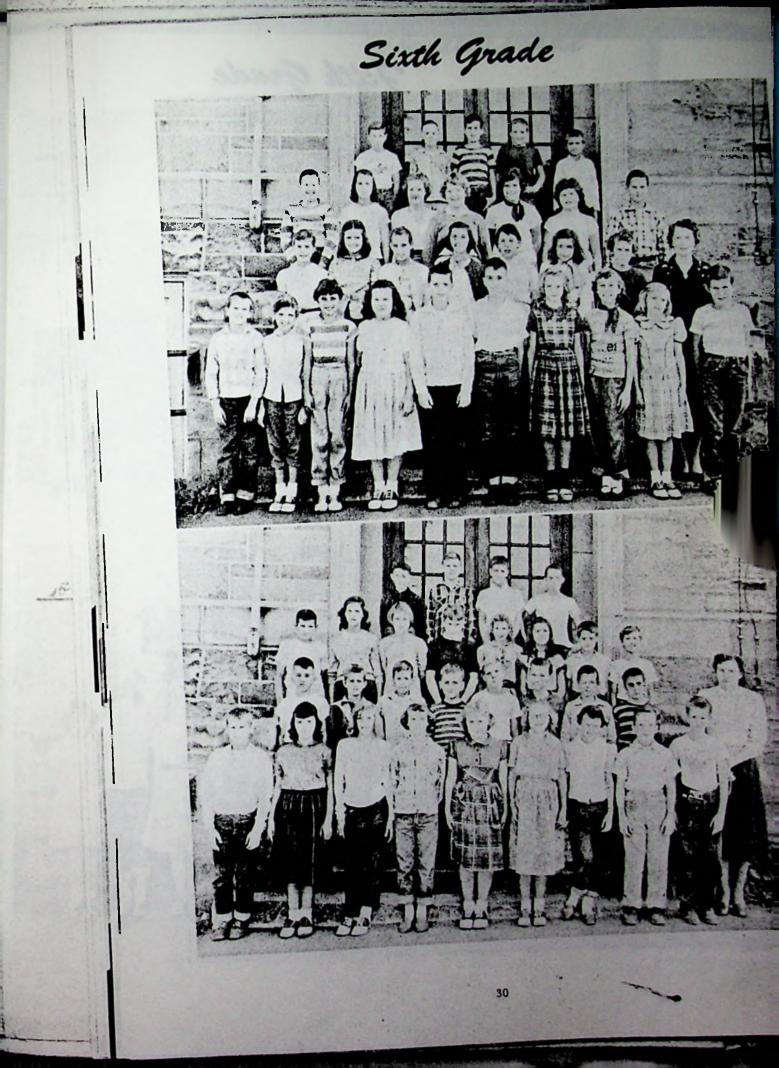

Glee Club 1,2,3,4; Band 2,3,4; Newspaper Staff 4.

FORREST SMITH rs are litexcepbaseball 3,4.

GARY NORMAN "Did nothing in particular, but did it well." Band 1,2,3,4; Librarian 1,2,3; Basketball 2,3,4; Baseball 2,3, 4; Glee Club 2,4; Class Officer 4; Class Play 4; Annual Staff 4.