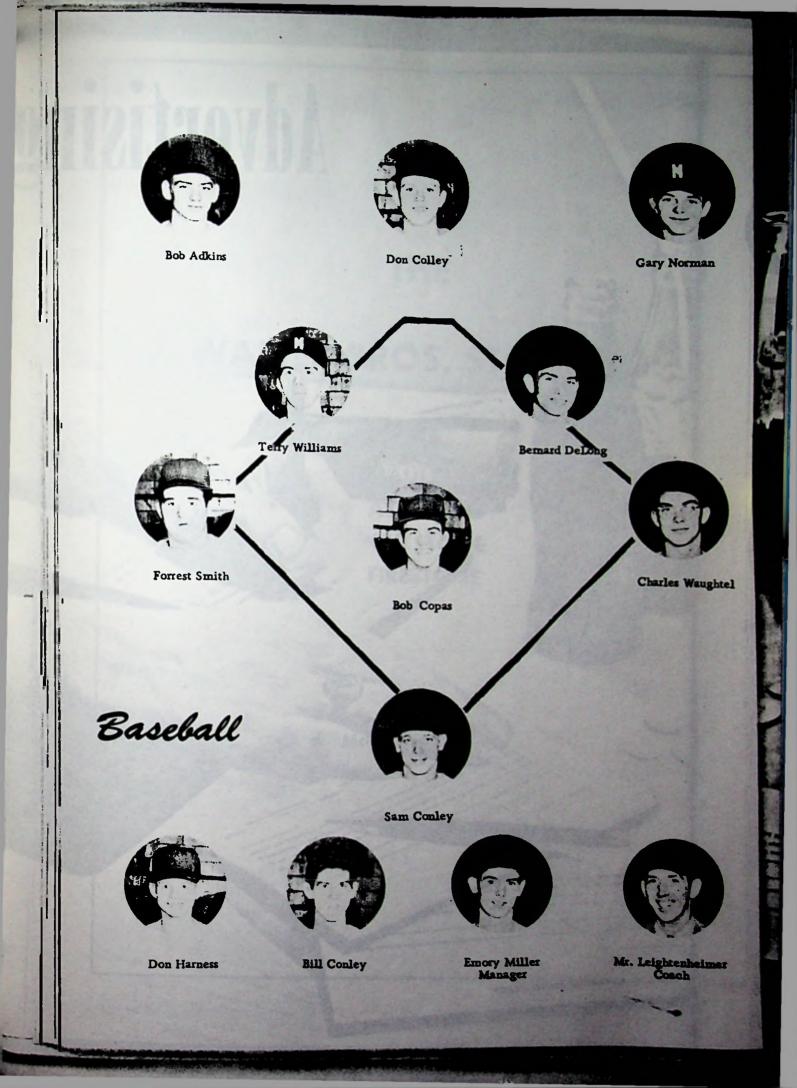

St nt Council Newspaper Staff 43

e, 0 1.0 Janet C. and John Helen B111 Bob C

Cooks

Liza Thompson Gathel Newman Helen Jones

STANDING: Mike Singer, Carl Evans, Don Colley, Bob Clark, Carl Deemer, Ted Strickland, Larry Osborne, Charles Jordan, Don Harness, Dave Ewing. KNEELING: Mr. Leightenheimer - coach, Ronnie Kiddmanager.