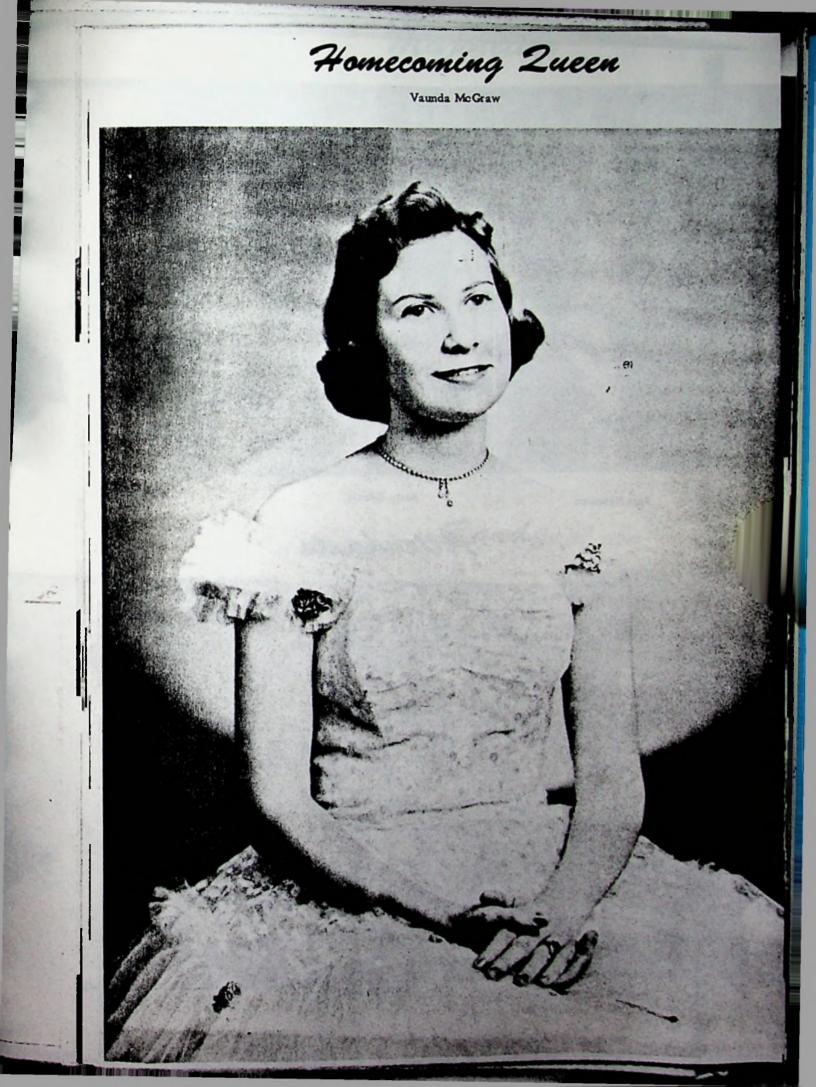

JUDY COLLEY "If a good disposition\were as valuable as gold, she could retire. Cheerleader 1,2,4; Glee Club 1, 2,4; Class Officer 1.

VAUNDA McGRAW "Her hair is too dark to be a good angel." Glee Club 1,2; Class Officer 2; Queen Attendant 2,3; Off Staff 2,3,4.