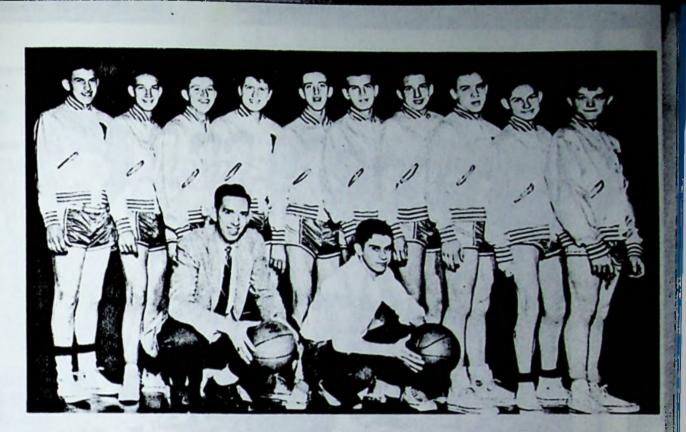

St nt Council Newspaper Staff 43

e, 0 1.0 Janet C. and John Helen B111 Bob C

Cooks

Liza Thompson Gathel Newman Helen Jones

STANDING: Mike Singer, Carl Evans, Don Colley, Bob Clark, Carl Deemer, Ted Strickland, Larry Osborne, Charles Jordan, Don Harness, Dave Ewing. KNEELING: Mr. Leightenheimer - coach, Ronnie Kiddmanager.