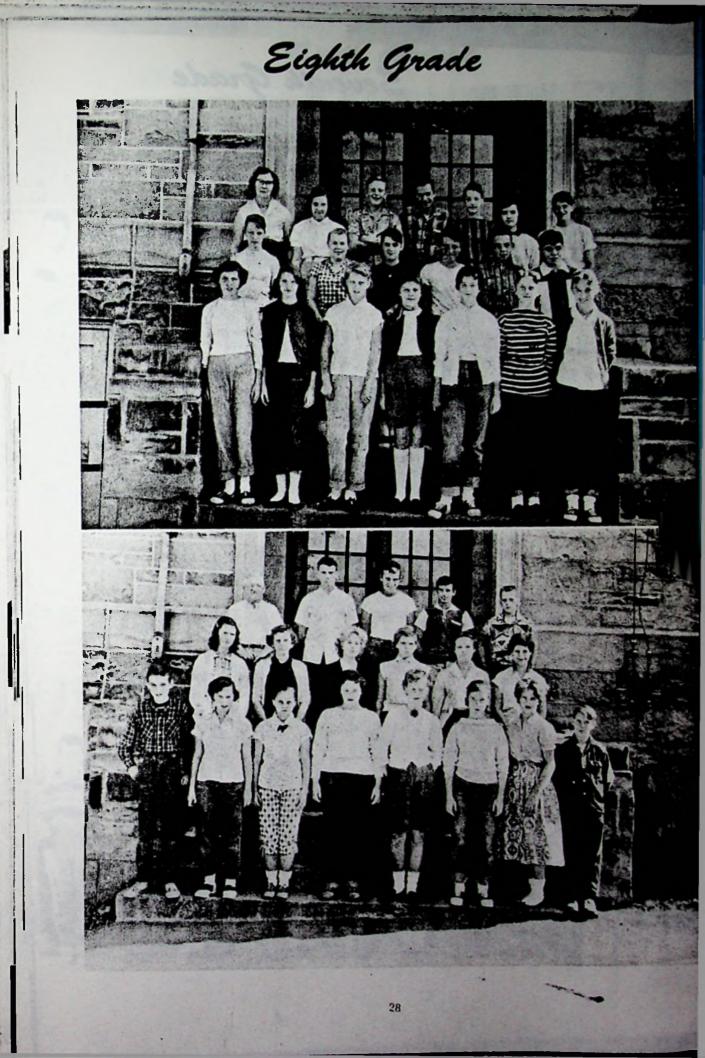

GARY NORMAN "Did noting in particular, but did it well." Rand 1,2,3,4; Librarian 1,2,3; Basketball 2,3,4; Baseball 2,3, 4; Glee Club 2,4; Lura Officer 4; Clas Play 4; Amnual Staff 4.

BILL STONE "Once he studied, but he for-gave himself."